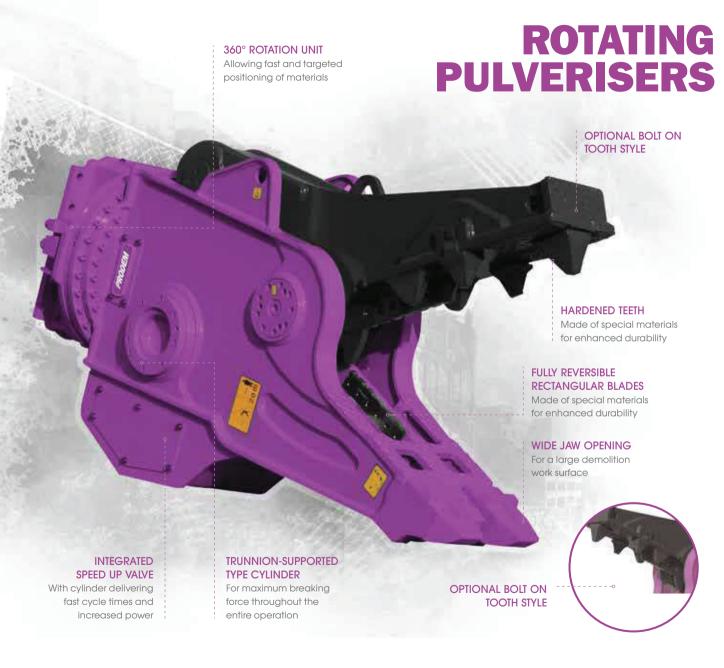

PRODUCED WITH INCREASED
POWER AND DURABILITY USING
STATE-OF-THE-ART TECHNOLOGY,
PRODEM ROTATING PULVERISERS
HAVE BEEN DESIGNED FOR PRIMARY
DEMOLITION WORK, SECONDARY
CONCRETE REDUCTION AND
MATERIAL PROCESSING.

## BENEFITS OF PRODEM ROTATING PULVERISERS

- >> Integrated speed up valve with cylinder for maximum efficiency and performance
- >> Hydraulic 360° rotation unit enables limitless rotation for fast targeted positioning in all conditions
- >> Trunnion-supported cylinder gives high breaking forces throughout the entire working cycle
- Advanced design and construction, using abrasiveresistant materials, has produced a powerful attachment with increased durability capable of handling the toughest of jobs