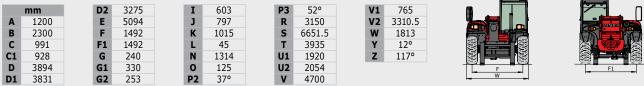

## **TECHNICAL DATA SHEET**

| ,       | Lifting capacity                               | MT 625                       | Maximum height ro<br>0.66 m                                                                                                                                                                                                                                                                                                                                                                                                                                                                                                                                                                                                                                                                                                                                                                                                                                                                                                                                                                                                                                                                                                                                                                                                                                                                                                                                                                                                                                                                                                                                                                                                                                                                                                                                                                                                                                                                                                                                                                                                                                                                                                    |  |
|---------|------------------------------------------------|------------------------------|--------------------------------------------------------------------------------------------------------------------------------------------------------------------------------------------------------------------------------------------------------------------------------------------------------------------------------------------------------------------------------------------------------------------------------------------------------------------------------------------------------------------------------------------------------------------------------------------------------------------------------------------------------------------------------------------------------------------------------------------------------------------------------------------------------------------------------------------------------------------------------------------------------------------------------------------------------------------------------------------------------------------------------------------------------------------------------------------------------------------------------------------------------------------------------------------------------------------------------------------------------------------------------------------------------------------------------------------------------------------------------------------------------------------------------------------------------------------------------------------------------------------------------------------------------------------------------------------------------------------------------------------------------------------------------------------------------------------------------------------------------------------------------------------------------------------------------------------------------------------------------------------------------------------------------------------------------------------------------------------------------------------------------------------------------------------------------------------------------------------------------|--|
| J       | Lifting capacity<br>at 500 mm from forks heels | 2500 kg                      | As per standard EN 1459 anne                                                                                                                                                                                                                                                                                                                                                                                                                                                                                                                                                                                                                                                                                                                                                                                                                                                                                                                                                                                                                                                                                                                                                                                                                                                                                                                                                                                                                                                                                                                                                                                                                                                                                                                                                                                                                                                                                                                                                                                                                                                                                                   |  |
|         | Break-out force (ISO 8313)                     | 3427 daN                     |                                                                                                                                                                                                                                                                                                                                                                                                                                                                                                                                                                                                                                                                                                                                                                                                                                                                                                                                                                                                                                                                                                                                                                                                                                                                                                                                                                                                                                                                                                                                                                                                                                                                                                                                                                                                                                                                                                                                                                                                                                                                                                                                |  |
| J       | Lifting height                                 | 5.85 m                       |                                                                                                                                                                                                                                                                                                                                                                                                                                                                                                                                                                                                                                                                                                                                                                                                                                                                                                                                                                                                                                                                                                                                                                                                                                                                                                                                                                                                                                                                                                                                                                                                                                                                                                                                                                                                                                                                                                                                                                                                                                                                                                                                |  |
| 7       | Time: laden/unladen (in secs)                  |                              |                                                                                                                                                                                                                                                                                                                                                                                                                                                                                                                                                                                                                                                                                                                                                                                                                                                                                                                                                                                                                                                                                                                                                                                                                                                                                                                                                                                                                                                                                                                                                                                                                                                                                                                                                                                                                                                                                                                                                                                                                                                                                                                                |  |
|         | Lifting                                        | 8.00/8.00                    |                                                                                                                                                                                                                                                                                                                                                                                                                                                                                                                                                                                                                                                                                                                                                                                                                                                                                                                                                                                                                                                                                                                                                                                                                                                                                                                                                                                                                                                                                                                                                                                                                                                                                                                                                                                                                                                                                                                                                                                                                                                                                                                                |  |
|         | Lowering                                       | 5.40/5.30                    | 5.85 6 68                                                                                                                                                                                                                                                                                                                                                                                                                                                                                                                                                                                                                                                                                                                                                                                                                                                                                                                                                                                                                                                                                                                                                                                                                                                                                                                                                                                                                                                                                                                                                                                                                                                                                                                                                                                                                                                                                                                                                                                                                                                                                                                      |  |
|         | Extension                                      | 5.60/5.90                    | 5.85                                                                                                                                                                                                                                                                                                                                                                                                                                                                                                                                                                                                                                                                                                                                                                                                                                                                                                                                                                                                                                                                                                                                                                                                                                                                                                                                                                                                                                                                                                                                                                                                                                                                                                                                                                                                                                                                                                                                                                                                                                                                                                                           |  |
|         | Retraction                                     | 4.30/4.00                    |                                                                                                                                                                                                                                                                                                                                                                                                                                                                                                                                                                                                                                                                                                                                                                                                                                                                                                                                                                                                                                                                                                                                                                                                                                                                                                                                                                                                                                                                                                                                                                                                                                                                                                                                                                                                                                                                                                                                                                                                                                                                                                                                |  |
|         | Crowd                                          | 3.50                         | 5 5                                                                                                                                                                                                                                                                                                                                                                                                                                                                                                                                                                                                                                                                                                                                                                                                                                                                                                                                                                                                                                                                                                                                                                                                                                                                                                                                                                                                                                                                                                                                                                                                                                                                                                                                                                                                                                                                                                                                                                                                                                                                                                                            |  |
|         | Dump                                           | 3.60                         | 50°                                                                                                                                                                                                                                                                                                                                                                                                                                                                                                                                                                                                                                                                                                                                                                                                                                                                                                                                                                                                                                                                                                                                                                                                                                                                                                                                                                                                                                                                                                                                                                                                                                                                                                                                                                                                                                                                                                                                                                                                                                                                                                                            |  |
|         | · · · ·                                        |                              |                                                                                                                                                                                                                                                                                                                                                                                                                                                                                                                                                                                                                                                                                                                                                                                                                                                                                                                                                                                                                                                                                                                                                                                                                                                                                                                                                                                                                                                                                                                                                                                                                                                                                                                                                                                                                                                                                                                                                                                                                                                                                                                                |  |
| וע<br>ע | Tyres                                          | 12-16.5 12PR SKS CL TUBELESS |                                                                                                                                                                                                                                                                                                                                                                                                                                                                                                                                                                                                                                                                                                                                                                                                                                                                                                                                                                                                                                                                                                                                                                                                                                                                                                                                                                                                                                                                                                                                                                                                                                                                                                                                                                                                                                                                                                                                                                                                                                                                                                                                |  |
| V       | Forks (mm)                                     |                              |                                                                                                                                                                                                                                                                                                                                                                                                                                                                                                                                                                                                                                                                                                                                                                                                                                                                                                                                                                                                                                                                                                                                                                                                                                                                                                                                                                                                                                                                                                                                                                                                                                                                                                                                                                                                                                                                                                                                                                                                                                                                                                                                |  |
|         | Length x width x thickness                     | 1200 x 125 x 45              |                                                                                                                                                                                                                                                                                                                                                                                                                                                                                                                                                                                                                                                                                                                                                                                                                                                                                                                                                                                                                                                                                                                                                                                                                                                                                                                                                                                                                                                                                                                                                                                                                                                                                                                                                                                                                                                                                                                                                                                                                                                                                                                                |  |
| J       | Braking                                        | multiple-disk with oil bath  | 2 20° 99001                                                                                                                                                                                                                                                                                                                                                                                                                                                                                                                                                                                                                                                                                                                                                                                                                                                                                                                                                                                                                                                                                                                                                                                                                                                                                                                                                                                                                                                                                                                                                                                                                                                                                                                                                                                                                                                                                                                                                                                                                                                                                                                    |  |
| 9       | KUBOTA STAGE III A Engine                      | V3307-DI-T-E3B               |                                                                                                                                                                                                                                                                                                                                                                                                                                                                                                                                                                                                                                                                                                                                                                                                                                                                                                                                                                                                                                                                                                                                                                                                                                                                                                                                                                                                                                                                                                                                                                                                                                                                                                                                                                                                                                                                                                                                                                                                                                                                                                                                |  |
|         | Capacity                                       | 4 cyl 3331 cm <sup>3</sup>   |                                                                                                                                                                                                                                                                                                                                                                                                                                                                                                                                                                                                                                                                                                                                                                                                                                                                                                                                                                                                                                                                                                                                                                                                                                                                                                                                                                                                                                                                                                                                                                                                                                                                                                                                                                                                                                                                                                                                                                                                                                                                                                                                |  |
|         | Power at 2,600 rpm                             | 75 HP/55.4 kW                | 0 0 0                                                                                                                                                                                                                                                                                                                                                                                                                                                                                                                                                                                                                                                                                                                                                                                                                                                                                                                                                                                                                                                                                                                                                                                                                                                                                                                                                                                                                                                                                                                                                                                                                                                                                                                                                                                                                                                                                                                                                                                                                                                                                                                          |  |
|         | Max. torque at 1400 rpm (ISO 3046-1)           | 265 Nm                       | - 2°                                                                                                                                                                                                                                                                                                                                                                                                                                                                                                                                                                                                                                                                                                                                                                                                                                                                                                                                                                                                                                                                                                                                                                                                                                                                                                                                                                                                                                                                                                                                                                                                                                                                                                                                                                                                                                                                                                                                                                                                                                                                                                                           |  |
|         | Injection                                      | direct                       |                                                                                                                                                                                                                                                                                                                                                                                                                                                                                                                                                                                                                                                                                                                                                                                                                                                                                                                                                                                                                                                                                                                                                                                                                                                                                                                                                                                                                                                                                                                                                                                                                                                                                                                                                                                                                                                                                                                                                                                                                                                                                                                                |  |
|         | Cooling                                        | water                        |                                                                                                                                                                                                                                                                                                                                                                                                                                                                                                                                                                                                                                                                                                                                                                                                                                                                                                                                                                                                                                                                                                                                                                                                                                                                                                                                                                                                                                                                                                                                                                                                                                                                                                                                                                                                                                                                                                                                                                                                                                                                                                                                |  |
|         |                                                |                              | 3.40 - 3.40 - 2.55 - 2.10 - 1.09 - 1.09 - 1.09 - 1.09 - 1.09 - 1.09 - 1.09 - 1.09 - 1.09 - 1.09 - 1.09 - 1.09 - 1.09 - 1.09 - 1.09 - 1.09 - 1.09 - 1.09 - 1.09 - 1.09 - 1.09 - 1.09 - 1.09 - 1.09 - 1.09 - 1.09 - 1.09 - 1.09 - 1.09 - 1.09 - 1.09 - 1.09 - 1.09 - 1.09 - 1.09 - 1.09 - 1.09 - 1.09 - 1.09 - 1.09 - 1.09 - 1.09 - 1.09 - 1.09 - 1.09 - 1.09 - 1.09 - 1.09 - 1.09 - 1.09 - 1.09 - 1.09 - 1.09 - 1.09 - 1.09 - 1.09 - 1.09 - 1.09 - 1.09 - 1.09 - 1.09 - 1.09 - 1.09 - 1.09 - 1.09 - 1.09 - 1.09 - 1.09 - 1.09 - 1.09 - 1.09 - 1.09 - 1.09 - 1.09 - 1.09 - 1.09 - 1.09 - 1.09 - 1.09 - 1.09 - 1.09 - 1.09 - 1.09 - 1.09 - 1.09 - 1.09 - 1.09 - 1.09 - 1.09 - 1.09 - 1.09 - 1.09 - 1.09 - 1.09 - 1.09 - 1.09 - 1.09 - 1.09 - 1.09 - 1.09 - 1.09 - 1.09 - 1.09 - 1.09 - 1.09 - 1.09 - 1.09 - 1.09 - 1.09 - 1.09 - 1.09 - 1.09 - 1.09 - 1.09 - 1.09 - 1.09 - 1.09 - 1.09 - 1.09 - 1.09 - 1.09 - 1.09 - 1.09 - 1.09 - 1.09 - 1.09 - 1.09 - 1.09 - 1.09 - 1.09 - 1.09 - 1.09 - 1.09 - 1.09 - 1.09 - 1.09 - 1.09 - 1.09 - 1.09 - 1.09 - 1.09 - 1.09 - 1.09 - 1.09 - 1.09 - 1.09 - 1.09 - 1.09 - 1.09 - 1.09 - 1.09 - 1.09 - 1.09 - 1.09 - 1.09 - 1.09 - 1.09 - 1.09 - 1.09 - 1.09 - 1.09 - 1.09 - 1.09 - 1.09 - 1.09 - 1.09 - 1.09 - 1.09 - 1.09 - 1.09 - 1.09 - 1.09 - 1.09 - 1.09 - 1.09 - 1.09 - 1.09 - 1.09 - 1.09 - 1.09 - 1.09 - 1.09 - 1.09 - 1.09 - 1.09 - 1.09 - 1.09 - 1.09 - 1.09 - 1.09 - 1.09 - 1.09 - 1.09 - 1.09 - 1.09 - 1.09 - 1.09 - 1.09 - 1.09 - 1.09 - 1.09 - 1.09 - 1.09 - 1.09 - 1.09 - 1.09 - 1.09 - 1.09 - 1.09 - 1.09 - 1.09 - 1.09 - 1.09 - 1.09 - 1.09 - 1.09 - 1.09 - 1.09 - 1.09 - 1.09 - 1.09 - 1.09 - 1.09 - 1.09 - 1.09 - 1.09 - 1.09 - 1.09 - 1.09 - 1.09 - 1.09 - 1.09 - 1.09 - 1.09 - 1.09 - 1.09 - 1.09 - 1.09 - 1.09 - 1.09 - 1.09 - 1.09 - 1.09 - 1.09 - 1.09 - 1.09 - 1.09 - 1.09 - 1.09 - 1.09 - 1.09 - 1.09 - 1.09 - 1.09 - 1.09 - 1.09 - 1.09 - 1.09 - 1.09 - 1.09 - 1.09 - 1.09 - 1.09 - 1.09 - 1.09 - 1.09 - 1.09 - 1.09 - 1.09 - 1.09 - 1.09 - 1.09 - 1.09 - 1.09 - 1.09 - 1.09 - 1.09 - 1.09 - 1.09 - 1.09 - 1.09 - 1.09 - 1.09 - 1.09 - 1.09 - 1.09 - 1.09 - 1.09 - 1. |  |
|         | Transmission                                   | hydrostatic                  |                                                                                                                                                                                                                                                                                                                                                                                                                                                                                                                                                                                                                                                                                                                                                                                                                                                                                                                                                                                                                                                                                                                                                                                                                                                                                                                                                                                                                                                                                                                                                                                                                                                                                                                                                                                                                                                                                                                                                                                                                                                                                                                                |  |
|         | Reversing shift                                | electro-hydraulic            | _                                                                                                                                                                                                                                                                                                                                                                                                                                                                                                                                                                                                                                                                                                                                                                                                                                                                                                                                                                                                                                                                                                                                                                                                                                                                                                                                                                                                                                                                                                                                                                                                                                                                                                                                                                                                                                                                                                                                                                                                                                                                                                                              |  |
|         | Number of gears (forward/reverse)              | 2/2                          | D1                                                                                                                                                                                                                                                                                                                                                                                                                                                                                                                                                                                                                                                                                                                                                                                                                                                                                                                                                                                                                                                                                                                                                                                                                                                                                                                                                                                                                                                                                                                                                                                                                                                                                                                                                                                                                                                                                                                                                                                                                                                                                                                             |  |
|         | Max. travel speed                              | 25 kph                       |                                                                                                                                                                                                                                                                                                                                                                                                                                                                                                                                                                                                                                                                                                                                                                                                                                                                                                                                                                                                                                                                                                                                                                                                                                                                                                                                                                                                                                                                                                                                                                                                                                                                                                                                                                                                                                                                                                                                                                                                                                                                                                                                |  |
|         | Hydraulics                                     |                              |                                                                                                                                                                                                                                                                                                                                                                                                                                                                                                                                                                                                                                                                                                                                                                                                                                                                                                                                                                                                                                                                                                                                                                                                                                                                                                                                                                                                                                                                                                                                                                                                                                                                                                                                                                                                                                                                                                                                                                                                                                                                                                                                |  |
|         | Gear pump                                      | 87.90 l/min - 235 bar        |                                                                                                                                                                                                                                                                                                                                                                                                                                                                                                                                                                                                                                                                                                                                                                                                                                                                                                                                                                                                                                                                                                                                                                                                                                                                                                                                                                                                                                                                                                                                                                                                                                                                                                                                                                                                                                                                                                                                                                                                                                                                                                                                |  |
| 7       | Capacities                                     |                              |                                                                                                                                                                                                                                                                                                                                                                                                                                                                                                                                                                                                                                                                                                                                                                                                                                                                                                                                                                                                                                                                                                                                                                                                                                                                                                                                                                                                                                                                                                                                                                                                                                                                                                                                                                                                                                                                                                                                                                                                                                                                                                                                |  |
| J       | Cooling system                                 | 12                           |                                                                                                                                                                                                                                                                                                                                                                                                                                                                                                                                                                                                                                                                                                                                                                                                                                                                                                                                                                                                                                                                                                                                                                                                                                                                                                                                                                                                                                                                                                                                                                                                                                                                                                                                                                                                                                                                                                                                                                                                                                                                                                                                |  |
|         | Engine oil                                     | 11.2                         |                                                                                                                                                                                                                                                                                                                                                                                                                                                                                                                                                                                                                                                                                                                                                                                                                                                                                                                                                                                                                                                                                                                                                                                                                                                                                                                                                                                                                                                                                                                                                                                                                                                                                                                                                                                                                                                                                                                                                                                                                                                                                                                                |  |
|         | Hydraulic oil                                  | 115                          |                                                                                                                                                                                                                                                                                                                                                                                                                                                                                                                                                                                                                                                                                                                                                                                                                                                                                                                                                                                                                                                                                                                                                                                                                                                                                                                                                                                                                                                                                                                                                                                                                                                                                                                                                                                                                                                                                                                                                                                                                                                                                                                                |  |
|         | Fuel                                           | 63                           |                                                                                                                                                                                                                                                                                                                                                                                                                                                                                                                                                                                                                                                                                                                                                                                                                                                                                                                                                                                                                                                                                                                                                                                                                                                                                                                                                                                                                                                                                                                                                                                                                                                                                                                                                                                                                                                                                                                                                                                                                                                                                                                                |  |
|         | Unladen weight (with forks)                    | 4710 kg                      |                                                                                                                                                                                                                                                                                                                                                                                                                                                                                                                                                                                                                                                                                                                                                                                                                                                                                                                                                                                                                                                                                                                                                                                                                                                                                                                                                                                                                                                                                                                                                                                                                                                                                                                                                                                                                                                                                                                                                                                                                                                                                                                                |  |
| 2       | Width overall                                  | 1.81 m                       |                                                                                                                                                                                                                                                                                                                                                                                                                                                                                                                                                                                                                                                                                                                                                                                                                                                                                                                                                                                                                                                                                                                                                                                                                                                                                                                                                                                                                                                                                                                                                                                                                                                                                                                                                                                                                                                                                                                                                                                                                                                                                                                                |  |
|         | Height overall                                 | 1.92 m                       |                                                                                                                                                                                                                                                                                                                                                                                                                                                                                                                                                                                                                                                                                                                                                                                                                                                                                                                                                                                                                                                                                                                                                                                                                                                                                                                                                                                                                                                                                                                                                                                                                                                                                                                                                                                                                                                                                                                                                                                                                                                                                                                                |  |
|         | Length (at carriage)                           | 3.90 m                       |                                                                                                                                                                                                                                                                                                                                                                                                                                                                                                                                                                                                                                                                                                                                                                                                                                                                                                                                                                                                                                                                                                                                                                                                                                                                                                                                                                                                                                                                                                                                                                                                                                                                                                                                                                                                                                                                                                                                                                                                                                                                                                                                |  |
|         | Turning radius (outer wheels)                  | 3.31 m                       |                                                                                                                                                                                                                                                                                                                                                                                                                                                                                                                                                                                                                                                                                                                                                                                                                                                                                                                                                                                                                                                                                                                                                                                                                                                                                                                                                                                                                                                                                                                                                                                                                                                                                                                                                                                                                                                                                                                                                                                                                                                                                                                                |  |
|         | Ground clearance                               | 0.33 m                       |                                                                                                                                                                                                                                                                                                                                                                                                                                                                                                                                                                                                                                                                                                                                                                                                                                                                                                                                                                                                                                                                                                                                                                                                                                                                                                                                                                                                                                                                                                                                                                                                                                                                                                                                                                                                                                                                                                                                                                                                                                                                                                                                |  |
|         | Drawbar pull                                   | 4035 daN                     |                                                                                                                                                                                                                                                                                                                                                                                                                                                                                                                                                                                                                                                                                                                                                                                                                                                                                                                                                                                                                                                                                                                                                                                                                                                                                                                                                                                                                                                                                                                                                                                                                                                                                                                                                                                                                                                                                                                                                                                                                                                                                                                                |  |
|         | Noise at driving position (LpA)                | 75 dB                        |                                                                                                                                                                                                                                                                                                                                                                                                                                                                                                                                                                                                                                                                                                                                                                                                                                                                                                                                                                                                                                                                                                                                                                                                                                                                                                                                                                                                                                                                                                                                                                                                                                                                                                                                                                                                                                                                                                                                                                                                                                                                                                                                |  |
|         | Environmental noise (LwA)                      | 104 dB                       |                                                                                                                                                                                                                                                                                                                                                                                                                                                                                                                                                                                                                                                                                                                                                                                                                                                                                                                                                                                                                                                                                                                                                                                                                                                                                                                                                                                                                                                                                                                                                                                                                                                                                                                                                                                                                                                                                                                                                                                                                                                                                                                                |  |
|         | Vibration to whole hand/arm                    | < 2.50 m/s <sup>2</sup>      |                                                                                                                                                                                                                                                                                                                                                                                                                                                                                                                                                                                                                                                                                                                                                                                                                                                                                                                                                                                                                                                                                                                                                                                                                                                                                                                                                                                                                                                                                                                                                                                                                                                                                                                                                                                                                                                                                                                                                                                                                                                                                                                                |  |
|         | Vibration on driver's body                     | < 1.32 m/s <sup>2</sup>      | <u>5</u>                                                                                                                                                                                                                                                                                                                                                                                                                                                                                                                                                                                                                                                                                                                                                                                                                                                                                                                                                                                                                                                                                                                                                                                                                                                                                                                                                                                                                                                                                                                                                                                                                                                                                                                                                                                                                                                                                                                                                                                                                                                                                                                       |  |