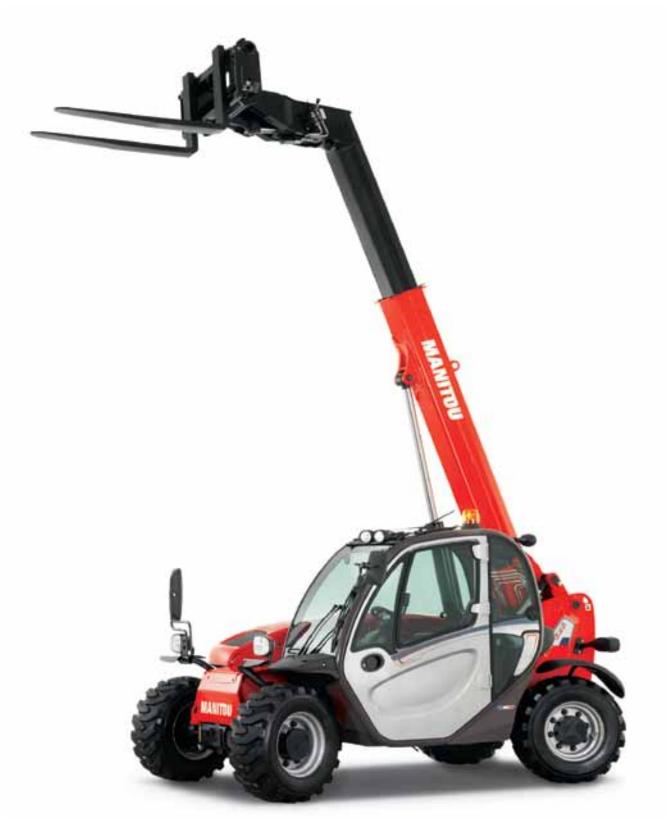

## **TECHNICAL DATA SHEET**

| ,       | Lifting capacity                               | MT 625                       | Maximum height ro<br>0.66 m                                                                                                                                                                                                                                                                                                                                                                                                                                                                                                                                                                                                                                                                                                                                                                                                                                                                                                                                                                                                                                                                                                                                                                                                                                                                                                                                                                                                                                                                                                                                                                                                                                                                                                                                                                                                                                                                                                                                                                                                                                                                                                    |  |
|---------|------------------------------------------------|------------------------------|--------------------------------------------------------------------------------------------------------------------------------------------------------------------------------------------------------------------------------------------------------------------------------------------------------------------------------------------------------------------------------------------------------------------------------------------------------------------------------------------------------------------------------------------------------------------------------------------------------------------------------------------------------------------------------------------------------------------------------------------------------------------------------------------------------------------------------------------------------------------------------------------------------------------------------------------------------------------------------------------------------------------------------------------------------------------------------------------------------------------------------------------------------------------------------------------------------------------------------------------------------------------------------------------------------------------------------------------------------------------------------------------------------------------------------------------------------------------------------------------------------------------------------------------------------------------------------------------------------------------------------------------------------------------------------------------------------------------------------------------------------------------------------------------------------------------------------------------------------------------------------------------------------------------------------------------------------------------------------------------------------------------------------------------------------------------------------------------------------------------------------|--|
| J       | Lifting capacity<br>at 500 mm from forks heels | 2500 kg                      | As per standard EN 1459 anne                                                                                                                                                                                                                                                                                                                                                                                                                                                                                                                                                                                                                                                                                                                                                                                                                                                                                                                                                                                                                                                                                                                                                                                                                                                                                                                                                                                                                                                                                                                                                                                                                                                                                                                                                                                                                                                                                                                                                                                                                                                                                                   |  |
|         | Break-out force (ISO 8313)                     | 3427 daN                     |                                                                                                                                                                                                                                                                                                                                                                                                                                                                                                                                                                                                                                                                                                                                                                                                                                                                                                                                                                                                                                                                                                                                                                                                                                                                                                                                                                                                                                                                                                                                                                                                                                                                                                                                                                                                                                                                                                                                                                                                                                                                                                                                |  |
| J       | Lifting height                                 | 5.85 m                       |                                                                                                                                                                                                                                                                                                                                                                                                                                                                                                                                                                                                                                                                                                                                                                                                                                                                                                                                                                                                                                                                                                                                                                                                                                                                                                                                                                                                                                                                                                                                                                                                                                                                                                                                                                                                                                                                                                                                                                                                                                                                                                                                |  |
| 7       | Time: laden/unladen (in secs)                  |                              |                                                                                                                                                                                                                                                                                                                                                                                                                                                                                                                                                                                                                                                                                                                                                                                                                                                                                                                                                                                                                                                                                                                                                                                                                                                                                                                                                                                                                                                                                                                                                                                                                                                                                                                                                                                                                                                                                                                                                                                                                                                                                                                                |  |
|         | Lifting                                        | 8.00/8.00                    |                                                                                                                                                                                                                                                                                                                                                                                                                                                                                                                                                                                                                                                                                                                                                                                                                                                                                                                                                                                                                                                                                                                                                                                                                                                                                                                                                                                                                                                                                                                                                                                                                                                                                                                                                                                                                                                                                                                                                                                                                                                                                                                                |  |
|         | Lowering                                       | 5.40/5.30                    | 5.85 6 68                                                                                                                                                                                                                                                                                                                                                                                                                                                                                                                                                                                                                                                                                                                                                                                                                                                                                                                                                                                                                                                                                                                                                                                                                                                                                                                                                                                                                                                                                                                                                                                                                                                                                                                                                                                                                                                                                                                                                                                                                                                                                                                      |  |
|         | Extension                                      | 5.60/5.90                    | 5.85                                                                                                                                                                                                                                                                                                                                                                                                                                                                                                                                                                                                                                                                                                                                                                                                                                                                                                                                                                                                                                                                                                                                                                                                                                                                                                                                                                                                                                                                                                                                                                                                                                                                                                                                                                                                                                                                                                                                                                                                                                                                                                                           |  |
|         | Retraction                                     | 4.30/4.00                    |                                                                                                                                                                                                                                                                                                                                                                                                                                                                                                                                                                                                                                                                                                                                                                                                                                                                                                                                                                                                                                                                                                                                                                                                                                                                                                                                                                                                                                                                                                                                                                                                                                                                                                                                                                                                                                                                                                                                                                                                                                                                                                                                |  |
|         | Crowd                                          | 3.50                         | 5 5                                                                                                                                                                                                                                                                                                                                                                                                                                                                                                                                                                                                                                                                                                                                                                                                                                                                                                                                                                                                                                                                                                                                                                                                                                                                                                                                                                                                                                                                                                                                                                                                                                                                                                                                                                                                                                                                                                                                                                                                                                                                                                                            |  |
|         | Dump                                           | 3.60                         | 50°                                                                                                                                                                                                                                                                                                                                                                                                                                                                                                                                                                                                                                                                                                                                                                                                                                                                                                                                                                                                                                                                                                                                                                                                                                                                                                                                                                                                                                                                                                                                                                                                                                                                                                                                                                                                                                                                                                                                                                                                                                                                                                                            |  |
|         | · · · ·                                        |                              |                                                                                                                                                                                                                                                                                                                                                                                                                                                                                                                                                                                                                                                                                                                                                                                                                                                                                                                                                                                                                                                                                                                                                                                                                                                                                                                                                                                                                                                                                                                                                                                                                                                                                                                                                                                                                                                                                                                                                                                                                                                                                                                                |  |
| וע<br>ע | Tyres                                          | 12-16.5 12PR SKS CL TUBELESS |                                                                                                                                                                                                                                                                                                                                                                                                                                                                                                                                                                                                                                                                                                                                                                                                                                                                                                                                                                                                                                                                                                                                                                                                                                                                                                                                                                                                                                                                                                                                                                                                                                                                                                                                                                                                                                                                                                                                                                                                                                                                                                                                |  |
| V       | Forks (mm)                                     |                              |                                                                                                                                                                                                                                                                                                                                                                                                                                                                                                                                                                                                                                                                                                                                                                                                                                                                                                                                                                                                                                                                                                                                                                                                                                                                                                                                                                                                                                                                                                                                                                                                                                                                                                                                                                                                                                                                                                                                                                                                                                                                                                                                |  |
|         | Length x width x thickness                     | 1200 x 125 x 45              |                                                                                                                                                                                                                                                                                                                                                                                                                                                                                                                                                                                                                                                                                                                                                                                                                                                                                                                                                                                                                                                                                                                                                                                                                                                                                                                                                                                                                                                                                                                                                                                                                                                                                                                                                                                                                                                                                                                                                                                                                                                                                                                                |  |
| J       | Braking                                        | multiple-disk with oil bath  | 2 20° 99001                                                                                                                                                                                                                                                                                                                                                                                                                                                                                                                                                                                                                                                                                                                                                                                                                                                                                                                                                                                                                                                                                                                                                                                                                                                                                                                                                                                                                                                                                                                                                                                                                                                                                                                                                                                                                                                                                                                                                                                                                                                                                                                    |  |
| 9       | KUBOTA STAGE III A Engine                      | V3307-DI-T-E3B               |                                                                                                                                                                                                                                                                                                                                                                                                                                                                                                                                                                                                                                                                                                                                                                                                                                                                                                                                                                                                                                                                                                                                                                                                                                                                                                                                                                                                                                                                                                                                                                                                                                                                                                                                                                                                                                                                                                                                                                                                                                                                                                                                |  |
|         | Capacity                                       | 4 cyl 3331 cm <sup>3</sup>   |                                                                                                                                                                                                                                                                                                                                                                                                                                                                                                                                                                                                                                                                                                                                                                                                                                                                                                                                                                                                                                                                                                                                                                                                                                                                                                                                                                                                                                                                                                                                                                                                                                                                                                                                                                                                                                                                                                                                                                                                                                                                                                                                |  |
|         | Power at 2,600 rpm                             | 75 HP/55.4 kW                | 0 0 0                                                                                                                                                                                                                                                                                                                                                                                                                                                                                                                                                                                                                                                                                                                                                                                                                                                                                                                                                                                                                                                                                                                                                                                                                                                                                                                                                                                                                                                                                                                                                                                                                                                                                                                                                                                                                                                                                                                                                                                                                                                                                                                          |  |
|         | Max. torque at 1400 rpm (ISO 3046-1)           | 265 Nm                       | - 2°                                                                                                                                                                                                                                                                                                                                                                                                                                                                                                                                                                                                                                                                                                                                                                                                                                                                                                                                                                                                                                                                                                                                                                                                                                                                                                                                                                                                                                                                                                                                                                                                                                                                                                                                                                                                                                                                                                                                                                                                                                                                                                                           |  |
|         | Injection                                      | direct                       |                                                                                                                                                                                                                                                                                                                                                                                                                                                                                                                                                                                                                                                                                                                                                                                                                                                                                                                                                                                                                                                                                                                                                                                                                                                                                                                                                                                                                                                                                                                                                                                                                                                                                                                                                                                                                                                                                                                                                                                                                                                                                                                                |  |
|         | Cooling                                        | water                        |                                                                                                                                                                                                                                                                                                                                                                                                                                                                                                                                                                                                                                                                                                                                                                                                                                                                                                                                                                                                                                                                                                                                                                                                                                                                                                                                                                                                                                                                                                                                                                                                                                                                                                                                                                                                                                                                                                                                                                                                                                                                                                                                |  |
|         |                                                |                              | 3.40 - 3.40 - 2.55 - 2.10 - 1.09 - 1.09 - 1.09 - 1.09 - 1.09 - 1.09 - 1.09 - 1.09 - 1.09 - 1.09 - 1.09 - 1.09 - 1.09 - 1.09 - 1.09 - 1.09 - 1.09 - 1.09 - 1.09 - 1.09 - 1.09 - 1.09 - 1.09 - 1.09 - 1.09 - 1.09 - 1.09 - 1.09 - 1.09 - 1.09 - 1.09 - 1.09 - 1.09 - 1.09 - 1.09 - 1.09 - 1.09 - 1.09 - 1.09 - 1.09 - 1.09 - 1.09 - 1.09 - 1.09 - 1.09 - 1.09 - 1.09 - 1.09 - 1.09 - 1.09 - 1.09 - 1.09 - 1.09 - 1.09 - 1.09 - 1.09 - 1.09 - 1.09 - 1.09 - 1.09 - 1.09 - 1.09 - 1.09 - 1.09 - 1.09 - 1.09 - 1.09 - 1.09 - 1.09 - 1.09 - 1.09 - 1.09 - 1.09 - 1.09 - 1.09 - 1.09 - 1.09 - 1.09 - 1.09 - 1.09 - 1.09 - 1.09 - 1.09 - 1.09 - 1.09 - 1.09 - 1.09 - 1.09 - 1.09 - 1.09 - 1.09 - 1.09 - 1.09 - 1.09 - 1.09 - 1.09 - 1.09 - 1.09 - 1.09 - 1.09 - 1.09 - 1.09 - 1.09 - 1.09 - 1.09 - 1.09 - 1.09 - 1.09 - 1.09 - 1.09 - 1.09 - 1.09 - 1.09 - 1.09 - 1.09 - 1.09 - 1.09 - 1.09 - 1.09 - 1.09 - 1.09 - 1.09 - 1.09 - 1.09 - 1.09 - 1.09 - 1.09 - 1.09 - 1.09 - 1.09 - 1.09 - 1.09 - 1.09 - 1.09 - 1.09 - 1.09 - 1.09 - 1.09 - 1.09 - 1.09 - 1.09 - 1.09 - 1.09 - 1.09 - 1.09 - 1.09 - 1.09 - 1.09 - 1.09 - 1.09 - 1.09 - 1.09 - 1.09 - 1.09 - 1.09 - 1.09 - 1.09 - 1.09 - 1.09 - 1.09 - 1.09 - 1.09 - 1.09 - 1.09 - 1.09 - 1.09 - 1.09 - 1.09 - 1.09 - 1.09 - 1.09 - 1.09 - 1.09 - 1.09 - 1.09 - 1.09 - 1.09 - 1.09 - 1.09 - 1.09 - 1.09 - 1.09 - 1.09 - 1.09 - 1.09 - 1.09 - 1.09 - 1.09 - 1.09 - 1.09 - 1.09 - 1.09 - 1.09 - 1.09 - 1.09 - 1.09 - 1.09 - 1.09 - 1.09 - 1.09 - 1.09 - 1.09 - 1.09 - 1.09 - 1.09 - 1.09 - 1.09 - 1.09 - 1.09 - 1.09 - 1.09 - 1.09 - 1.09 - 1.09 - 1.09 - 1.09 - 1.09 - 1.09 - 1.09 - 1.09 - 1.09 - 1.09 - 1.09 - 1.09 - 1.09 - 1.09 - 1.09 - 1.09 - 1.09 - 1.09 - 1.09 - 1.09 - 1.09 - 1.09 - 1.09 - 1.09 - 1.09 - 1.09 - 1.09 - 1.09 - 1.09 - 1.09 - 1.09 - 1.09 - 1.09 - 1.09 - 1.09 - 1.09 - 1.09 - 1.09 - 1.09 - 1.09 - 1.09 - 1.09 - 1.09 - 1.09 - 1.09 - 1.09 - 1.09 - 1.09 - 1.09 - 1.09 - 1.09 - 1.09 - 1.09 - 1.09 - 1.09 - 1.09 - 1.09 - 1.09 - 1.09 - 1.09 - 1.09 - 1.09 - 1.09 - 1.09 - 1.09 - 1.09 - 1.09 - 1.09 - 1.09 - 1.09 - 1.09 - 1.09 - 1.09 - 1.09 - 1.09 - 1.09 - 1. |  |
|         | Transmission                                   | hydrostatic                  |                                                                                                                                                                                                                                                                                                                                                                                                                                                                                                                                                                                                                                                                                                                                                                                                                                                                                                                                                                                                                                                                                                                                                                                                                                                                                                                                                                                                                                                                                                                                                                                                                                                                                                                                                                                                                                                                                                                                                                                                                                                                                                                                |  |
|         | Reversing shift                                | electro-hydraulic            | _                                                                                                                                                                                                                                                                                                                                                                                                                                                                                                                                                                                                                                                                                                                                                                                                                                                                                                                                                                                                                                                                                                                                                                                                                                                                                                                                                                                                                                                                                                                                                                                                                                                                                                                                                                                                                                                                                                                                                                                                                                                                                                                              |  |
|         | Number of gears (forward/reverse)              | 2/2                          | D1                                                                                                                                                                                                                                                                                                                                                                                                                                                                                                                                                                                                                                                                                                                                                                                                                                                                                                                                                                                                                                                                                                                                                                                                                                                                                                                                                                                                                                                                                                                                                                                                                                                                                                                                                                                                                                                                                                                                                                                                                                                                                                                             |  |
|         | Max. travel speed                              | 25 kph                       |                                                                                                                                                                                                                                                                                                                                                                                                                                                                                                                                                                                                                                                                                                                                                                                                                                                                                                                                                                                                                                                                                                                                                                                                                                                                                                                                                                                                                                                                                                                                                                                                                                                                                                                                                                                                                                                                                                                                                                                                                                                                                                                                |  |
|         | Hydraulics                                     |                              |                                                                                                                                                                                                                                                                                                                                                                                                                                                                                                                                                                                                                                                                                                                                                                                                                                                                                                                                                                                                                                                                                                                                                                                                                                                                                                                                                                                                                                                                                                                                                                                                                                                                                                                                                                                                                                                                                                                                                                                                                                                                                                                                |  |
|         | Gear pump                                      | 87.90 l/min - 235 bar        |                                                                                                                                                                                                                                                                                                                                                                                                                                                                                                                                                                                                                                                                                                                                                                                                                                                                                                                                                                                                                                                                                                                                                                                                                                                                                                                                                                                                                                                                                                                                                                                                                                                                                                                                                                                                                                                                                                                                                                                                                                                                                                                                |  |
| 7       | Capacities                                     |                              |                                                                                                                                                                                                                                                                                                                                                                                                                                                                                                                                                                                                                                                                                                                                                                                                                                                                                                                                                                                                                                                                                                                                                                                                                                                                                                                                                                                                                                                                                                                                                                                                                                                                                                                                                                                                                                                                                                                                                                                                                                                                                                                                |  |
| J       | Cooling system                                 | 12                           |                                                                                                                                                                                                                                                                                                                                                                                                                                                                                                                                                                                                                                                                                                                                                                                                                                                                                                                                                                                                                                                                                                                                                                                                                                                                                                                                                                                                                                                                                                                                                                                                                                                                                                                                                                                                                                                                                                                                                                                                                                                                                                                                |  |
|         | Engine oil                                     | 11.2                         |                                                                                                                                                                                                                                                                                                                                                                                                                                                                                                                                                                                                                                                                                                                                                                                                                                                                                                                                                                                                                                                                                                                                                                                                                                                                                                                                                                                                                                                                                                                                                                                                                                                                                                                                                                                                                                                                                                                                                                                                                                                                                                                                |  |
|         | Hydraulic oil                                  | 115                          |                                                                                                                                                                                                                                                                                                                                                                                                                                                                                                                                                                                                                                                                                                                                                                                                                                                                                                                                                                                                                                                                                                                                                                                                                                                                                                                                                                                                                                                                                                                                                                                                                                                                                                                                                                                                                                                                                                                                                                                                                                                                                                                                |  |
|         | Fuel                                           | 63                           |                                                                                                                                                                                                                                                                                                                                                                                                                                                                                                                                                                                                                                                                                                                                                                                                                                                                                                                                                                                                                                                                                                                                                                                                                                                                                                                                                                                                                                                                                                                                                                                                                                                                                                                                                                                                                                                                                                                                                                                                                                                                                                                                |  |
|         | Unladen weight (with forks)                    | 4710 kg                      |                                                                                                                                                                                                                                                                                                                                                                                                                                                                                                                                                                                                                                                                                                                                                                                                                                                                                                                                                                                                                                                                                                                                                                                                                                                                                                                                                                                                                                                                                                                                                                                                                                                                                                                                                                                                                                                                                                                                                                                                                                                                                                                                |  |
| 2       | Width overall                                  | 1.81 m                       |                                                                                                                                                                                                                                                                                                                                                                                                                                                                                                                                                                                                                                                                                                                                                                                                                                                                                                                                                                                                                                                                                                                                                                                                                                                                                                                                                                                                                                                                                                                                                                                                                                                                                                                                                                                                                                                                                                                                                                                                                                                                                                                                |  |
|         | Height overall                                 | 1.92 m                       |                                                                                                                                                                                                                                                                                                                                                                                                                                                                                                                                                                                                                                                                                                                                                                                                                                                                                                                                                                                                                                                                                                                                                                                                                                                                                                                                                                                                                                                                                                                                                                                                                                                                                                                                                                                                                                                                                                                                                                                                                                                                                                                                |  |
|         | Length (at carriage)                           | 3.90 m                       |                                                                                                                                                                                                                                                                                                                                                                                                                                                                                                                                                                                                                                                                                                                                                                                                                                                                                                                                                                                                                                                                                                                                                                                                                                                                                                                                                                                                                                                                                                                                                                                                                                                                                                                                                                                                                                                                                                                                                                                                                                                                                                                                |  |
|         | Turning radius (outer wheels)                  | 3.31 m                       |                                                                                                                                                                                                                                                                                                                                                                                                                                                                                                                                                                                                                                                                                                                                                                                                                                                                                                                                                                                                                                                                                                                                                                                                                                                                                                                                                                                                                                                                                                                                                                                                                                                                                                                                                                                                                                                                                                                                                                                                                                                                                                                                |  |
|         | Ground clearance                               | 0.33 m                       |                                                                                                                                                                                                                                                                                                                                                                                                                                                                                                                                                                                                                                                                                                                                                                                                                                                                                                                                                                                                                                                                                                                                                                                                                                                                                                                                                                                                                                                                                                                                                                                                                                                                                                                                                                                                                                                                                                                                                                                                                                                                                                                                |  |
|         | Drawbar pull                                   | 4035 daN                     |                                                                                                                                                                                                                                                                                                                                                                                                                                                                                                                                                                                                                                                                                                                                                                                                                                                                                                                                                                                                                                                                                                                                                                                                                                                                                                                                                                                                                                                                                                                                                                                                                                                                                                                                                                                                                                                                                                                                                                                                                                                                                                                                |  |
|         | Noise at driving position (LpA)                | 75 dB                        |                                                                                                                                                                                                                                                                                                                                                                                                                                                                                                                                                                                                                                                                                                                                                                                                                                                                                                                                                                                                                                                                                                                                                                                                                                                                                                                                                                                                                                                                                                                                                                                                                                                                                                                                                                                                                                                                                                                                                                                                                                                                                                                                |  |
|         | Environmental noise (LwA)                      | 104 dB                       |                                                                                                                                                                                                                                                                                                                                                                                                                                                                                                                                                                                                                                                                                                                                                                                                                                                                                                                                                                                                                                                                                                                                                                                                                                                                                                                                                                                                                                                                                                                                                                                                                                                                                                                                                                                                                                                                                                                                                                                                                                                                                                                                |  |
|         | Vibration to whole hand/arm                    | < 2.50 m/s <sup>2</sup>      |                                                                                                                                                                                                                                                                                                                                                                                                                                                                                                                                                                                                                                                                                                                                                                                                                                                                                                                                                                                                                                                                                                                                                                                                                                                                                                                                                                                                                                                                                                                                                                                                                                                                                                                                                                                                                                                                                                                                                                                                                                                                                                                                |  |
|         | Vibration on driver's body                     | < 1.32 m/s <sup>2</sup>      | <u>5</u>                                                                                                                                                                                                                                                                                                                                                                                                                                                                                                                                                                                                                                                                                                                                                                                                                                                                                                                                                                                                                                                                                                                                                                                                                                                                                                                                                                                                                                                                                                                                                                                                                                                                                                                                                                                                                                                                                                                                                                                                                                                                                                                       |  |