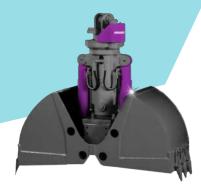

## Hydraulic Selector Grabs

- -8 Tonne
- 13 to 14 Tonne
- 20 to 25 Tonne
- 35 Tonne