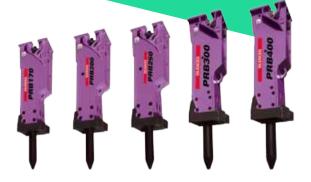

## GRADEWELL GROUP



www.gradewellgroup.co.uk





















Tel: 01753 654 149









#### **Volvo-FH 16 750**

**Tractor Unit** 

**Max Operating weight:** 

80,000Kg

Payload:

48,000Kg

**Engine Rated Power:** 

559kW (750 HP) 3550 Nm Torque

**Category:** 

STGO cat2 80 Tonne

# UK, Ireland & European Coverage

#### **SUPPORT YOU CAN RELY ON**

With our team 100+ Staff, we provide coverage to any part of the UK and Ireland.

We take pride in having a well maintained modern fleet, backed by and expert team to keep our machines in optimum working order and delivering on time.



#### Excavators - Dumpers - Telehandlers Bob Cat/Skid Steers - Rollers



HITACHI



**KOBELCO BOMAG** 









#### **Attachments**

#### **Hydraulic Breakers**

1.5 to 35 Tonne



## Hydraulic Selector Grabs

- -8 Tonne
- 13 to 14 Tonne
- 20 to 25 Tonne
- 35 Tonne





#### **Ripper Teeth**

1 to 8 Tonne

#### **Hydraulic Compactor Plates**

13 to 15 Tonne



## **Extendable Clamshell**

Grah

- 13 Tonne
- 20 Tonne
- 35 Tonne





#### **Hydraulic Pulverisors**

- 5 Tonne Knock Around
- 8 Tonne Knock Around
- 13 to 14 Tonne Rotating
- 20 to 25 Tonne Rotating
- 30 Tonne Static

















#### **Attachments**

#### **Piling Hammer**

- Tracked 0.8 to 50 Tonne
- Wheeled 9 to 22 Tonne
- Long reach 13 to 40 Tonne



### **Mechanical Munchers**

- 20 to 25 Tonne



#### **Augers**

- -8 Tonne
- 20 Tonne



#### **Obstruction Probe**



#### **Griddle/Sorting Bucket**



## **Piling Cropper**

- 3 Jaw
- 4 Jaw























www.gradewellgroup.co.uk

Telepho