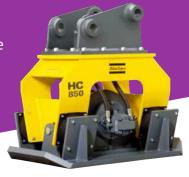

ht:** 

80,000Kg

Payload:

48,000Kg

**Engine Rated Power:** 

559kW (750 HP) 3550 Nm Torque

**Category:** 

STGO cat2 80 Tonne

# UK, Ireland & European Coverage

#### **SUPPORT YOU CAN RELY ON**

With our team 100+ Staff, we provide coverage to any part of the UK and Ireland.

We take pride in having a well maintained modern fleet, backed by and expert team to keep our machines in optimum working order and delivering on time.



#### Excavators - Dumpers - Telehandlers Bob Cat/Skid Steers - Rollers



HITACHI



**KOBELCO BOMAG** 









#### **Attachments**

#### **Hydraulic Breakers**

1.5 to 35 Tonne



## Hydraulic Selector Grabs

- -8 Tonne
- 13 to 14 Tonne
- 20 to 25 Tonne
- 35 Tonne





#### **Ripper Teeth**

1 to 8 Tonne

#### **Hydraulic Compactor Plates**

13 to 15 Tonne



## **Extendable Clamshell**

Grah

- 13 Tonne
- 20 Tonne
- 35 Tonne





#### **Hydraulic Pulverisors**

- 5 Tonne Knock Around
- 8 Tonne Knock Around
- 13 to 14 Tonne Rotating
- 20 to 25 Tonne Rotating
- 30 Tonne Static

















#### **Attachments**

#### **Piling Hammer**

- Tracked 0.8 to 50 Tonne
- Wheeled 9 to 22 Tonne
- Long reach 13 to 40 Tonne



### **Mechanical Munchers**

- 20 to 25 Tonne



#### **Augers**

- -8 Tonne
- 20 Tonne



#### **Obstruction Probe**



#### **Griddle/Sorting Bucket**



## **Piling Cropper**

- 3 Jaw
- 4 Jaw























www.gradewellgroup.co.uk

Telephone (UK) - 01753 654 149 Email - hiredesk@gradewellgroup.co.uk

#### **Head Office (UK)**

Gradewell Plant and Haulage Ltd (UK)
Gradewell Yard Unit 14A
Thorney Business Park
Thorney L