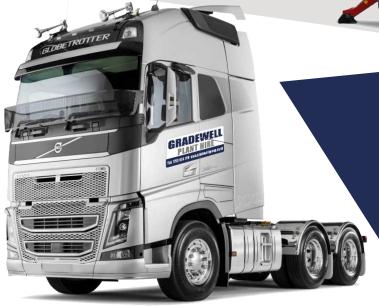

#### **Volvo-FH 16 750**

**Tractor Unit** 

**Max Operating weight:** 

80,000Kg

Payload:

48,000Kg

**Engine Rated Power:** 

559kW (750 HP) 3550 Nm Torque

**Category:** 

STGO cat2 80 Tonne