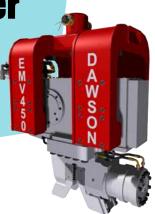

#### **Hydraulic Pulverisors**

- 5 Tonne Knock Around
- 8 Tonne Knock Around
- 13 to 14 Tonne Rotating
- 20 to 25 Tonne Rotating
- 30 Tonne Static