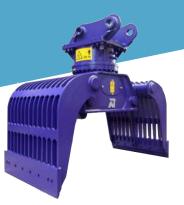

## Hydraulic Selector Grabs

- -8 Tonne
- 13 to 14 Tonne
- 20 to 25 Tonne
- 35 Tonne