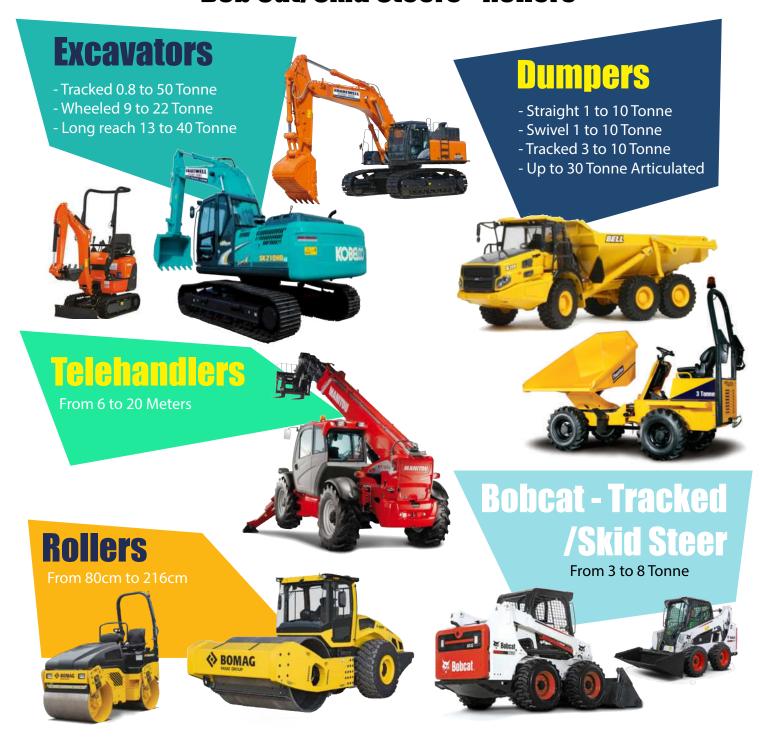

#### Excavators - Dumpers - Telehandlers Bob Cat/Skid Steers - Rollers

HITACHI

**KOBELCO BOMAG** 