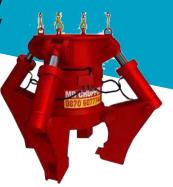

## Hydraulic Selector Grabs

- -8 Tonne
- 13 to 14 Tonne
- 20 to 25 Tonne
- 35 Tonne