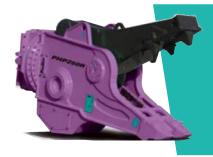

#### **Hydraulic Pulverisors**

- 5 Tonne Knock Around
- 8 Tonne Knock Around
- 13 to 14 Tonne Rotating
- 20 to 25 Tonne Rotating
- 30 Tonne Static