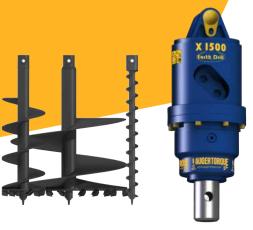

umpers - Telehandlers Bob Cat/Skid Steers - Rollers



HITACHI



**KOBELCO BOMAG** 









#### **Attachments**

#### **Hydraulic Breakers**

1.5 to 35 Tonne



## Hydraulic Selector Grabs

- -8 Tonne
- 13 to 14 Tonne
- 20 to 25 Tonne
- 35 Tonne





#### **Ripper Teeth**

1 to 8 Tonne

#### **Hydraulic Compactor Plates**

13 to 15 Tonne



## **Extendable Clamshell**

Grah

- 13 Tonne
- 20 Tonne
- 35 Tonne





#### **Hydraulic Pulverisors**

- 5 Tonne Knock Around
- 8 Tonne Knock Around
- 13 to 14 Tonne Rotating
- 20 to 25 Tonne Rotating
- 30 Tonne Static

















#### **Attachments**

#### **Piling Hammer**

- Tracked 0.8 to 50 Tonne
- Wheeled 9 to 22 Tonne
- Long reach 13 to 40 Tonne



### **Mechanical Munchers**

- 20 to 25 Tonne



#### **Augers**

- -8 Tonne
- 20 Tonne



#### **Obstruction Probe**



#### **Griddle/Sorting Bucket**



## **Piling Cropper**

- 3 Jaw
- 4 Jaw























www.gradewellgroup.co.uk

Telephone (UK) - 01753 654 149 Email - hiredesk@gradewellgroup.co.uk

#### **Head Office (UK)**

Gradewell Plant and Haulage Ltd (UK)
Gradewell Yard Unit 14A
Thorney Business Park
Thorney Lane North
Iver SL0 9HF

#### **Head Office (Amsterdam)**

Gradewell Plant and Haulage Ltd B.V. Kraijenhoffstraat 137a 1018RG Amsterdam Netherlands Tel: +31202 444301

#### **Head Office (Dublin)**

Gradewell Plant and Haulage Ltd (Ire)
Dublin Yard
Co. Dublin
Tel: +353 (0)1546 1095