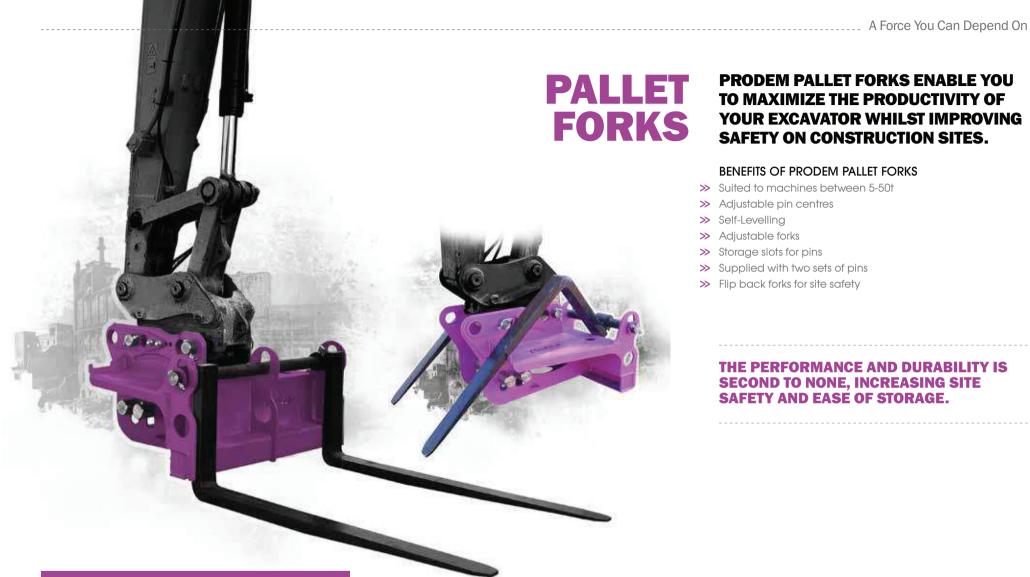

## **PRODEM PALLET FORKS ENABLE YOU** TO MAXIMIZE THE PRODUCTIVITY OF YOUR EXCAVATOR WHILST IMPROVING **SAFETY ON CONSTRUCTION SITES.**

## BENEFITS OF PRODEM PALLET FORKS

- >> Suited to machines between 5-50t
- >> Adjustable pin centres
- >> Self-Levelling
- Adjustable forks
- >> Storage slots for pins
- >> Supplied with two sets of pins
- >> Flip back forks for site safety

THE PERFORMANCE AND DURABILITY IS **SECOND TO NONE, INCREASING SITE** SAFETY AND EASE OF STORAGE.